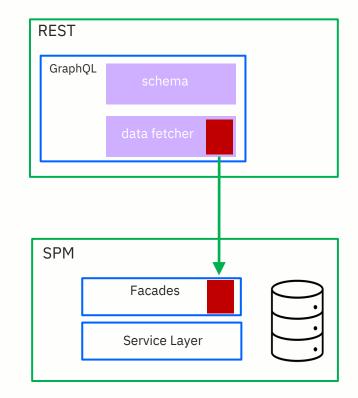

# **Technical Solution Details**

- The Entitlement card is an SPM JavaScript component that is based on Carbon.
- GraphQL is used to fetch data from the server.
- GraphQL is implemented by Apollo (client) and the GraphQL Java library (server).
- In GraphQL, <u>queries</u> request data based on <u>schemas</u>, which is provided by <u>data fetchers</u>.
- A configuration file links the data types to the data fetcher classes.

# **Technical Solution Details**

- 1. The Entitlement card makes a request to the GraphQL client.
- 2. The GraphQL client library makes a HTTP request to the GraphQL backend server to get the data.
- 3. The GraphQL data fetchers make direct calls to the Façade layer by using the existing Text Helper infrastructure.
- 4. The facades return the data.
- 5. The results of the query are returned to the client and displayed in the card.