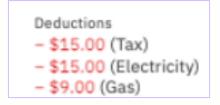

# Complex Case – Deductions

#### **Tax Deduction**

| 0 | Previous payments<br>\$286.20 (due 5/1/2021)             | ^ |
|---|----------------------------------------------------------|---|
|   | Benefit Amount<br><b>\$318.00</b> (5/6/2021 - 5/31/2021) |   |
|   | Deductions<br>– <b>\$31.80 (Tax Payment)</b>             |   |
|   | Payment<br>\$286.20                                      |   |

### **Third-Party Deduction**