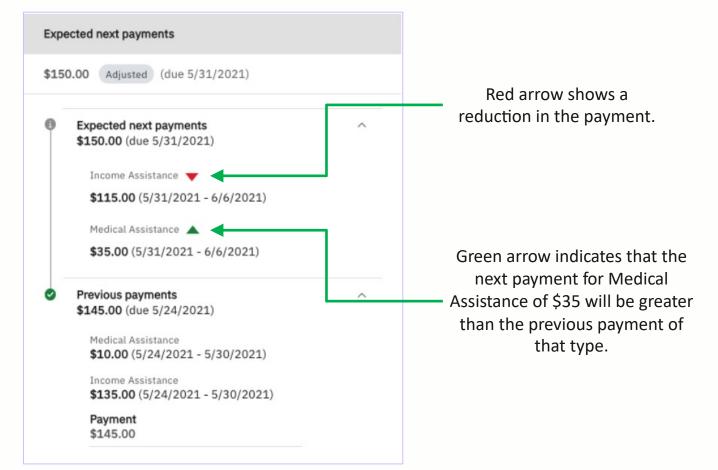

|      | View payments $\rightarrow$ | _                                               |     |

Is there any change to my entitlement payment?



# Entitlements Card – Adjustment Indicator



#### **Payment Adjustment Indicator**

## Entitlements Card – Updated Entitlement



# Further Change of Circumstances – More Complex Scenario



Maria is diagnosed with asthma and provides Emma with documentation for the new medical expenses that she now has.

Emma applies these changes immediately.

This change of circumstances leads to a benefit with multiple components and a more complex scenario for Emma to understand and explain to Maria.

# Complex Case – At a Glance Information



# **Complex Case – Next Payment Section**



# Complex Case – Payment Change Indicators



# Complex Case – Handling Multiple Benefits



# Complex Case – Deductions

#### **Tax Deduction**

| 0 | Previous payments<br>\$286.20 (due 5/1/2021)             | ^ |
|---|----------------------------------------------------------|---|
|   | Benefit Amount<br><b>\$318.00</b> (5/6/2021 - 5/31/2021) |   |
|   | Deductions<br>– <b>\$31.80 (Tax Payment)</b>             |   |
|   | Payment<br>\$286.20                                      |   |

### **Third-Party Deduction**



# Case Overview and Entitlements Card

| Home  | IS Case Moriar Cases and Outcomes      | Inbox Calondar IS Reports                                                                                                   |                                                  |