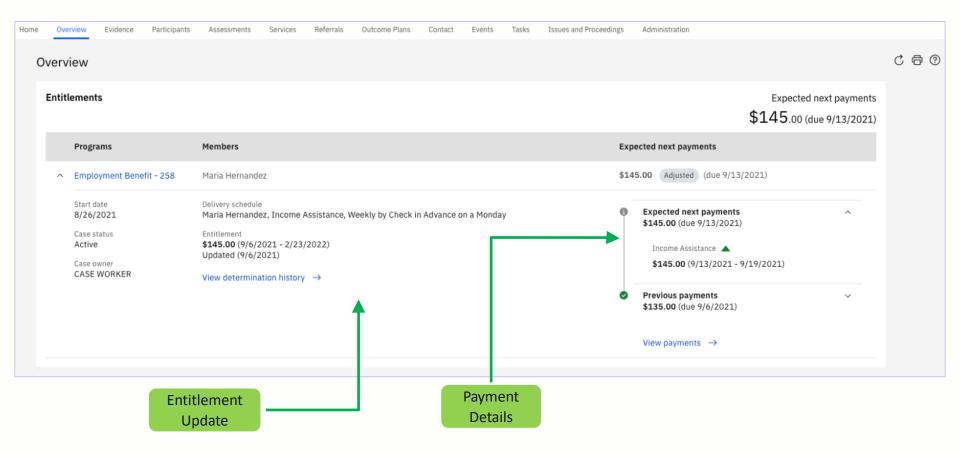

|       | <ul> <li>Previous pa<br/>\$135.00 (du</li> </ul>   |      |                             | ~                                               |     |
|    |         | CASE WORKER                            |                                                                                                           | View determina                                                 | ation history | $\rightarrow$ |               |         |            |       |                                                    |      | View payments $\rightarrow$ | _                                               |     |

Is there any change to my entitlement payment?



# Entitlements Card – Adjustment Indicator



#### **Payment Adjustment Indicator**

## Entitlements Card – Updated Entitlement



# Further Change of Circumstances – More Complex Scenario



Maria is diagnosed with asthma and provides Emma with documentation for the new medical expenses that she now has.

Emma applies these changes immediately.

This change of circumstances leads to a benefit with multiple components and a more complex scenario for Emma to understand and explain to Maria.

# Complex Case – At a Glance Information



# **Complex Case – Next Payment Section**



# Complex Case – Payment Change Indicators



# Complex Case – Handling Multiple Benefits



# Complex Case – Deductions

#### **Tax Deduction**

| 0 | Previous payments<br>\$286.20 (due 5/1/2021)             | ^ |
|---|----------------------------------------------------------|---|
|   | Benefit Amount<br><b>\$318.00</b> (5/6/2021 - 5/31/202