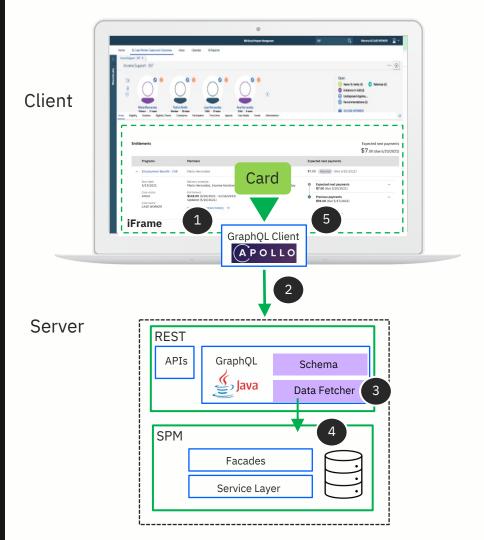

# **Technical Solution Details**

- 1. The Entitlement card makes a request to the GraphQL client.
- 2. The GraphQL client library makes a HTTP request to the GraphQL backend server to get the data.
- 3. The GraphQL data fetchers make direct calls to the Façade layer by using the existing Text Helper infrastructure.
- 4. The facades return the data.
- 5. The results of the query are returned to the client and displayed in the card.