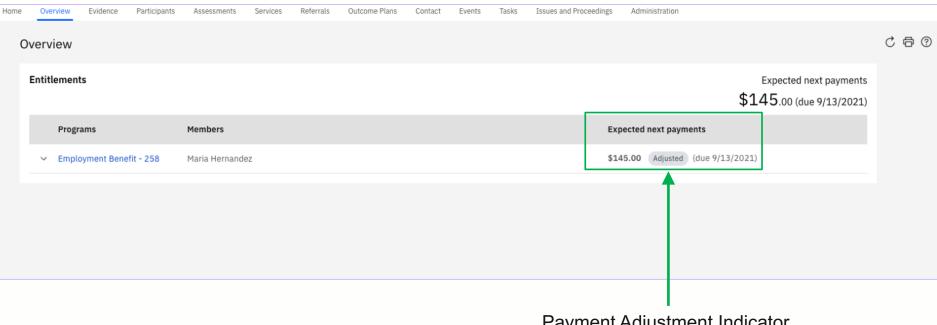

# Entitlements Card – Adjustment Indicator

#### **Payment Adjustment Indicator**