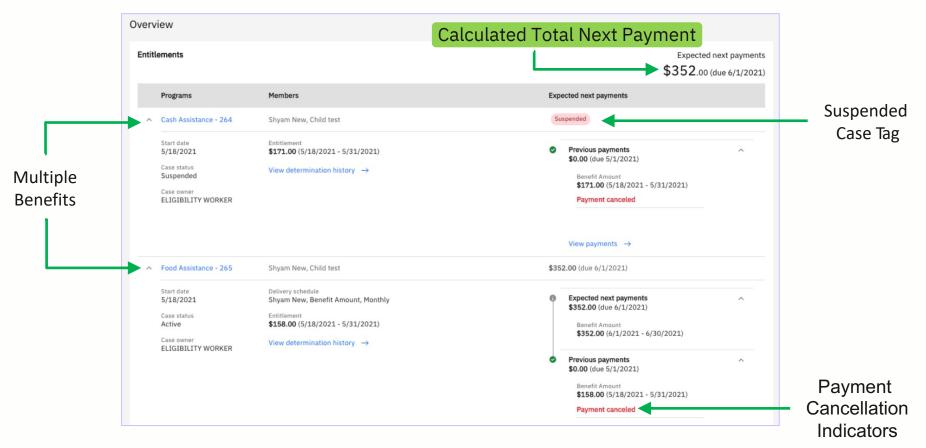

$\rightarrow$ | _                                               |     |

Is there any change to my entitlement payment?



# Entitlements Card – Adjustment Indicator



#### **Payment Adjustment Indicator**

## Entitlements Card – Updated Entitlement



# Further Change of Circumstances – More Complex Scenario



Maria is diagnosed with asthma and provides Emma with documentation for the new medical expenses that she now has.

Emma applies these changes immediately.

This change of circumstances leads to a benefit with multiple components and a more complex scenario for Emma to understand and explain to Maria.

# Complex Case – At a Glance Information



# **Complex Case – Next Payment Section**



# Complex Case – Payment Change Indicators



# Complex Case – Handling Multiple Benefits



# Complex Case – Deductions

#### **Tax Deduction**

| 0 | Previous payments<br>\$286.20 (due 5/1/2021)             | ^ |
|---|----------------------------------------------------------|---|
|   | Benefit Amount<br><b>\$318.00</b> (5/6/2021 - 5/31/2021) |   |
|   | Deductions<br>– <b>\$31.80 (Tax Payment)</b>             |   |
|   | Payment<br>\$286.20                                      |   |

### **Third-Party Deduction**



# Case Overview and Entitlements Card

| Home  | IS Case Moriar Cases and Outcomes      | Inbox Calondar IS Reports                                                                                                   |                                                  |                                                                               |