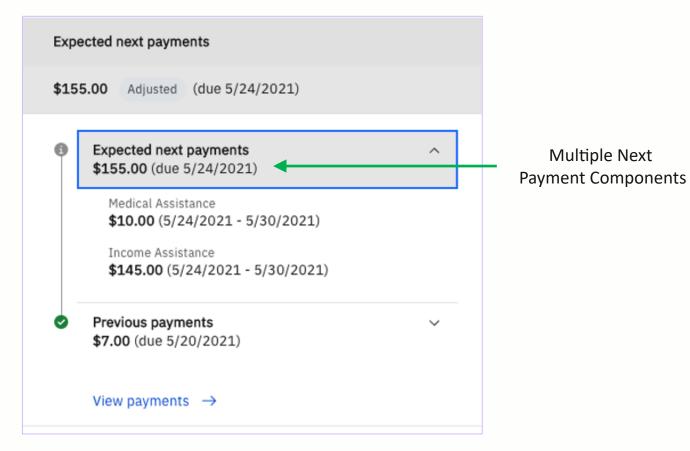

# Complex Case – At a Glance Information

# **Complex Case – Next Payment Section**