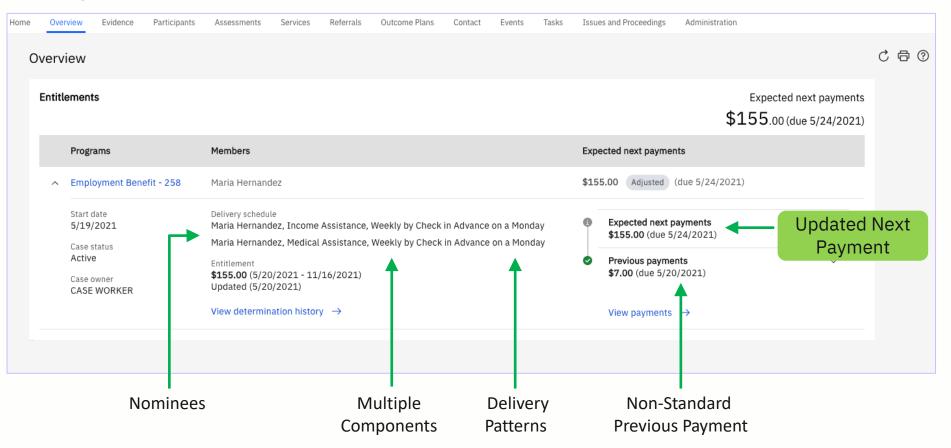

# Further Change of Circumstances – More Complex Scenario

Maria is diagnosed with asthma and provides Emma with documentation for the new medical expenses that she now has.

Emma applies these changes immediately.

This change of circumstances leads to a benefit with multiple components and a more complex scenario for Emma to understand and explain to Maria.