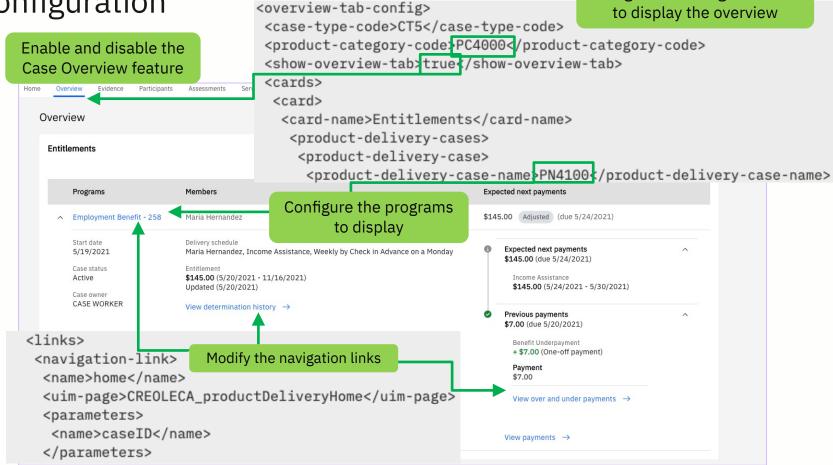

# Available Configurations

There are several configurable options available for the Case Overview tab and the Entitlements card.

The options are configured in an XML configuration file specific to Case Overview.

Define an XML file for each Integrated Case and load it to the OVERVIEWTABCONFIG database table. A sample XML configuration file is provided in the documentation.

The XML configuration file can be modified and then re-uploaded to SPM for those configurations to take effect.  Enable and disable the Case Overview feature for the integrated case

 Configure the Integrated Cases to display the overview

- Configure the programs that will display on the Entitlements card
- Modify navigation links from the overview for quick access

# **XML** Configuration

Configure the Integrated Case